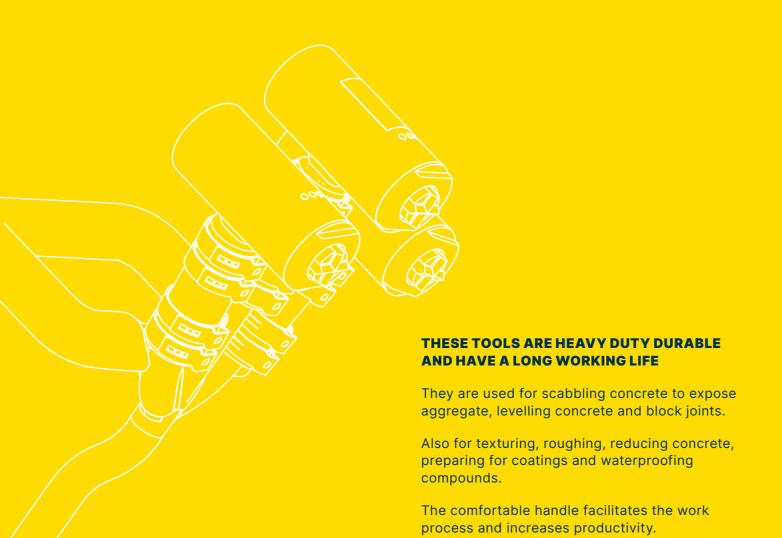

#### **Key features**

Multipurpose tools that allow to create a natural and smooth roughening effect on all surfaces

Applicable for processing concrete, stone and granite surfaces

Removal of different overlays on concrete as laitance, colors and encrustations

Can be used on vertical surfaces and in restricted areas

Quickly removes laitance, projections, encrustation, scale deposits, colour, smoothes roughening and much more.