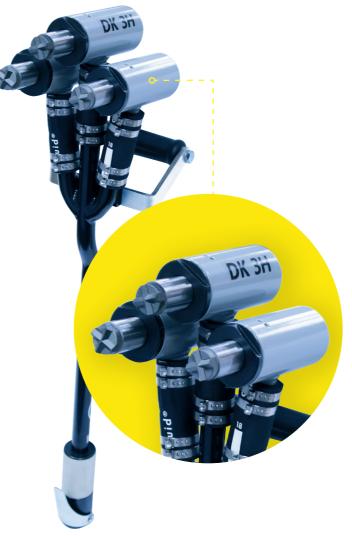

## DK3H

700772

#### Key features

Multipurpose tools that allow to create a natural and smooth roughening effect on all surfaces

Applicable for processing concrete, stone and granite surfaces

Removal of different overlays on concrete as laitance, colors and encrustations

Can be used on vertical surfaces and in restricted areas

#### Field of application

Quickly removes laitance, projections, encrustation, scale deposits, colour, smoothes roughening and much more.