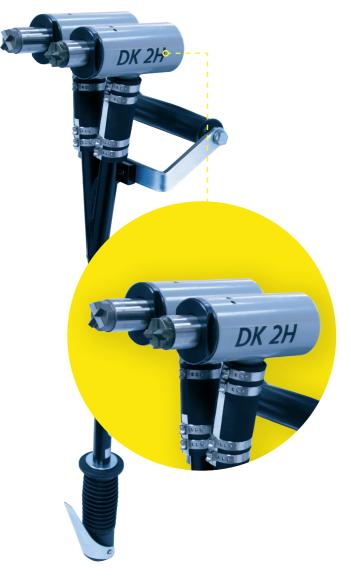

## **DK 2 H**

#### **Key features**

Multipurpose tools that allow to create a natural and smooth roughening effect on all surfaces

Applicable for processing concrete, stone and granite surfaces

Removal of different overlays on concrete as laitance, colors and encrustations

Can be used on vertical surfaces and in restricted areas

#### Field of application

Quickly removes laitance, projections, encrustation, scale deposits, colour, smoothes roughening and much more.