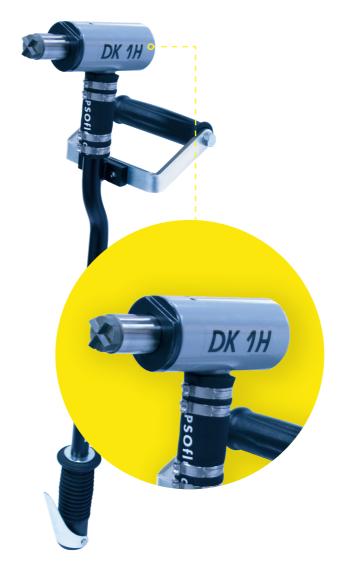

## **DK1H** 700763

#### **Key features**

Multipurpose tools that allow to create a natural and smooth roughening effect on all surfaces

Applicable for processing concrete, stone and granite surfaces

Removal of different overlays on concrete as laitance, colors and encrustations

Can be used on vertical surfaces and in restricted areas

Quickly removes laitance, projections, encrustation, scale deposits, colour, smoothes roughening and much more.